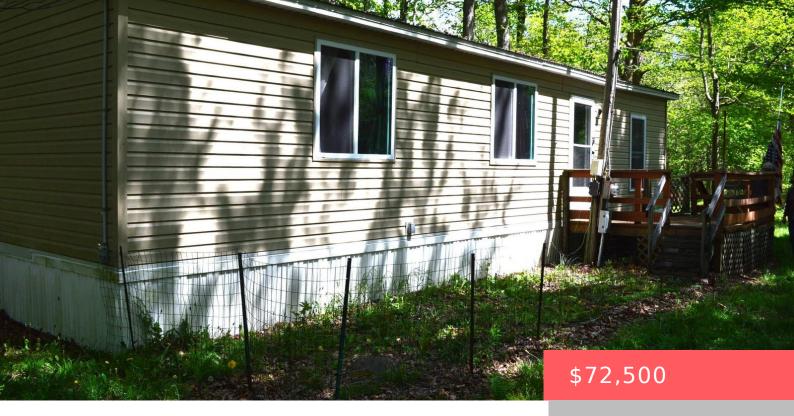

## 36, BLUE SKY, PATH, GOULDSBORO, PA

https://homesnepa.com

Have you been looking for a place to get away without breaking the bank? If so, this could be just the home for you. This smaller mobile home has everything you need without a lot of extravagance. And it comes with an additional lot so you have just under a 1/2 acre for your private [...]

- 3 beds
- 1 bath
- Single Family Residence
- Residential
- Active
- 910 sq ft

## **Basics**

Date added: Added 6 days ago

Type: Single Family Residence

Bedrooms: 3 beds

Half baths: 0 half baths

Year built: 1987

**Subdivision Name:** Indian Country

**Bathrooms Full:** 1

List Office Name: RE/MAX of Lake Wallenpaupack -

Greentown

**Category:** Residential

Status: Active

**Bathrooms: 1** bath

Area, sq ft: 910 sq ft

**Parcel Number:** 14-0-0014-0193

**Zoning:** Residential

## **Building Details**

**Other Structures:** Shed(s) **Sewer:** On Site Septic

Architectural Style: Ranch Levels: One

**Roof:** Metal Parking: Driveway, Off-street

## **Amenities & Features**

Patio & Porch Features: Deck Appliances: Dryer, Refrigerator, Washer, Gas Oven

Flooring: Carpet, Vinyl Heating: Forced Air, Oil