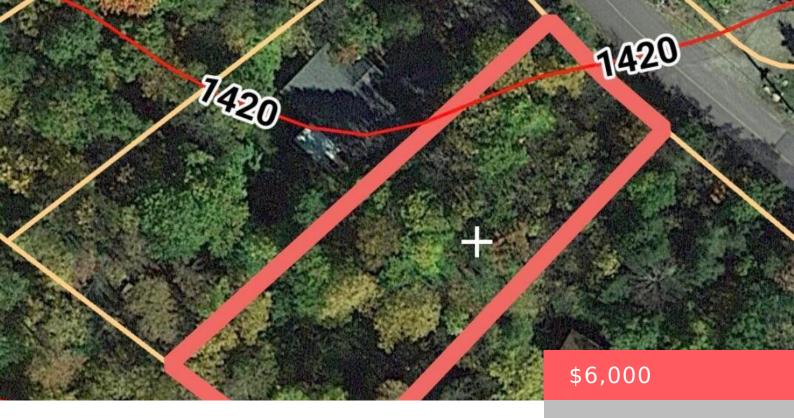

## 3642, HIDDEN LAKE, DRIVE, LAKE ARIEL, PA

https://homesnepa.com

Build Your Dream Home in The Hideout – Lake Ariel, PANestled in the sought-after, amenity-filled community of The Hideout, this .40-acre vacant lot offers the perfect opportunity to create your private retreat or full-time residence. The property is mostly flat with a gentle slope from front to back, making it ideal for a variety of [...]