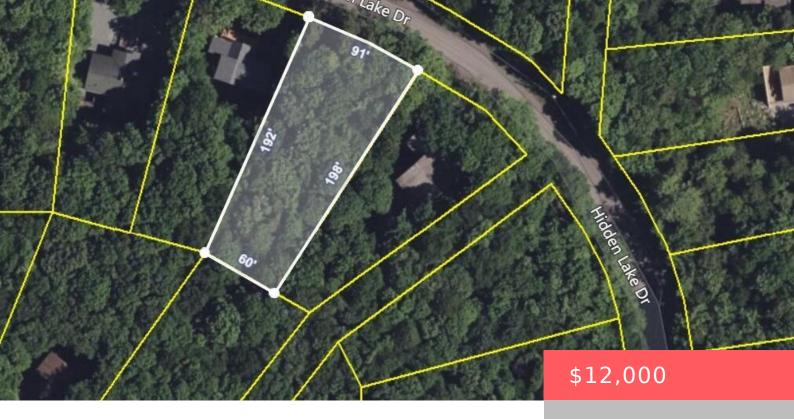

## 3671, HIDDEN LAKE, DRIVE, LAKE ARIEL, PA

https://homesnepa.com

Exceptional opportunity to own a buildable lot in the north section of an amenity filled gated community. Located close to the golf course, clubhouse and indoor recreation center. Community offers exclusive amenities such as two heated outdoor pools, lake access, beaches, indoor and outdoor tennis courts, fitness center, golf course, golf simulator and more!

## **Basics**

Date added: Added 6 months ago

Type: Unimproved Land

Parcel Number: 12-0-0036-0167

**MLS ID:** PWBPW241926

Category: Land

**Status:** Active

Subdivision Name: Hideout