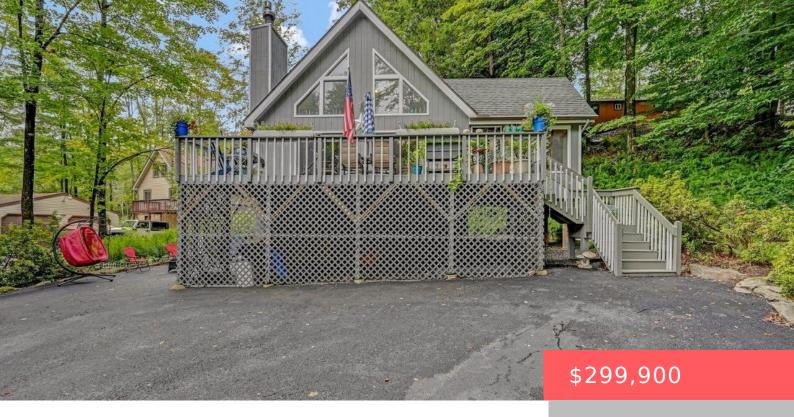

## 37, ANTLER, ROAD, LAKE ARIEL, PA

https://homesnepa.com

Welcome to your secluded woodland oasis in The Hideout, Lake Ariel's premier four-season, gated community in the Northern Poconos. This meticulously maintained chalet-style home offers the perfect blend of rustic charm and modern comfort, nestled on a private, wooded lot with no neighbors across the street, ensuring complete privacy. Conveniently located just inside the front [...]

- 2 beds
- 2 baths
- Single Family Residence
- Residential
- Active
- 1724 sq ft

**Basics** 

Date added: Added 2 months ago

Type: Single Family Residence

Bedrooms: 2 beds

Half baths: 0 half baths

Year built: 1988

## **Building Details**

Sewer: Public Sewer Architectural Style: Chalet

**Building Area Total: 1724** sq ft **Construction Materials:** T1-11, Wood

Siding

Basement: Daylight, Finished, Full, Walk-Out Access Roof: Asphalt

## **Amenities & Features**

**Utilities:** Cable Available **Patio & Porch Features:** Deck, Porch, Screened,

Patio

**Pool Features:** Outdoor Pool **Appliances:** Dishwasher, Washer, Refrigerator, Microwave, Electric Range, Electric Oven, Dryer