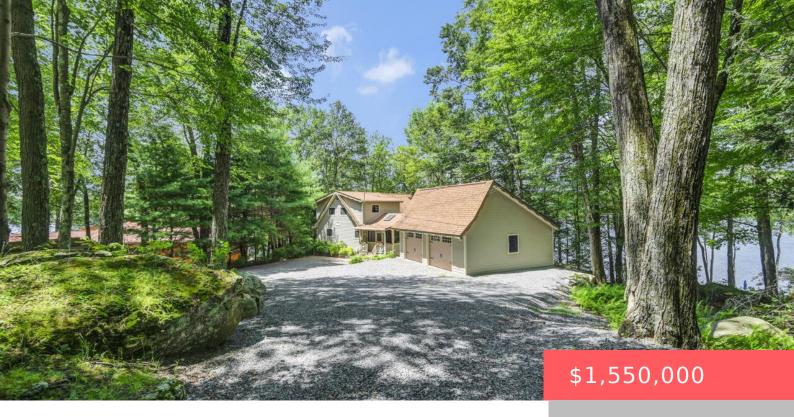

## LAKE ARIEL, WAYNE, 18436

https://homesnepa.com

222' of Lake Frontage on Roamingwood Lake – A Power Boating Lake in The Hideout, an Amenity-Packed Community in The Northern Poconos Welcome to the ultimate mountain lakefront lifestyle! Nestled at the end of a quiet cul-de-sac and set on nearly an acre with 222 feet of lake frontage on Roamingwood Lake, this highly sought-after [...]

## **Building Details**

Other Structures: Storage
Architectural Style: Chalet

**Garage Spaces:** 2

**Basement:** Finished, Full, Walk-Out Access **Parking:** Detached, Driveway, Garage, Gravel

**Sewer:** Public Sewer

Foundation Details: Block

Levels: Three Or More

**Roof:** Shingle