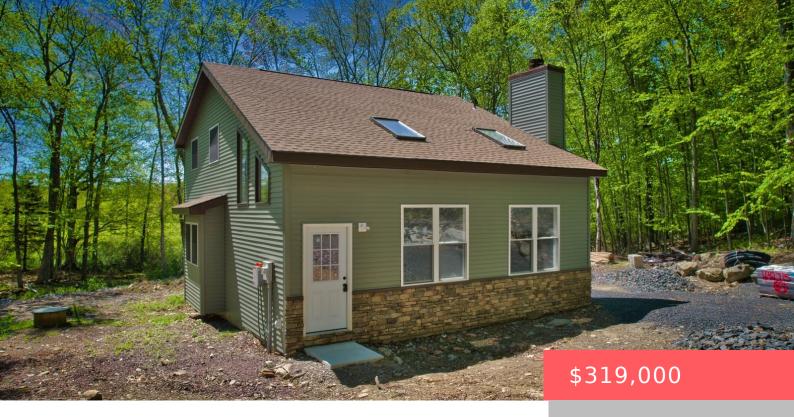

## 371, UNDERHILL, DRIVE, TAMIMENT, PA

https://homesnepa.com

Everything brand new down to the studs!! Welcome to this beautifully remodeled gem, nestled in a serene neighborhood! This 3-bedroom, 2-bathroom home offers a harmonious blend of modern luxury and classic charm. This home features 3 spacious bedrooms, each designed with comfort in mind. It includes 2 luxurious bathrooms, elegantly updated with modern fixtures, stunning [...]

- 3 beds
- 2 baths
- Single Family Residence
- Residential
- Active
- 1652 sq ft

## **Basics**

Date added: Added 1 month ago

Type: Single Family Residence

Bedrooms: 3 beds

Half baths: 0 half baths

Year built: 1990

Subdivision Name: The Glen@Tamiment

**Bathrooms Full: 2** 