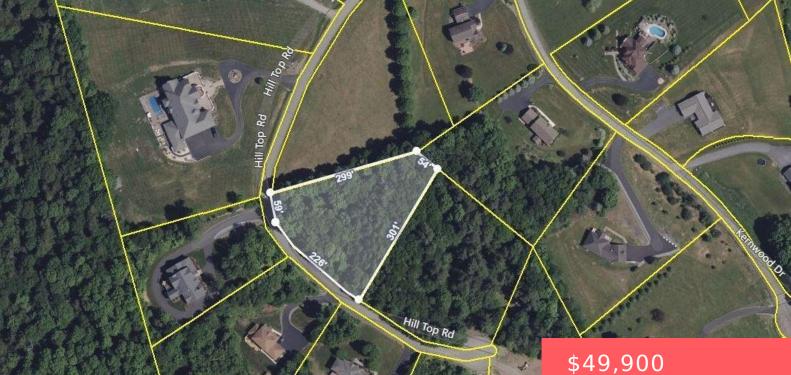

### **39, HILL TOP, DRIVE, HONESDALE, PA** https://homesnepa.com

PERFECT 1.2 ACRE LOT IN THE DESIRABLE KERNWOOD COMMUNITY! This expansive acre lot presents the perfect place to build your dream home. Boasting a serene ambiance and ample space to bring your visions to life. Whether you're envisioning a cozy countryside retreat or a sprawling estate, this