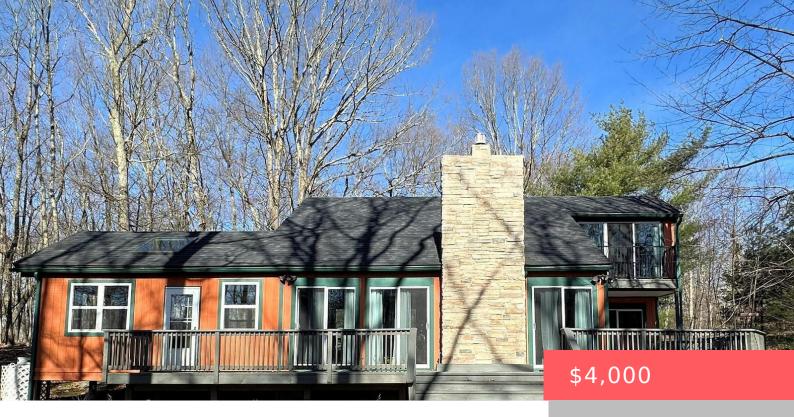

## **402, CANOEBROOK, DRIVE, LORDS VALLEY, PA** https://homesnepa.com

SUMMER RENTAL OPPORUNITY FOR AUGUST & SEPT! Monthly Rental Opportunity the serene community of Hemlock Farms! This captivating monthly rental offers the perfect blend of comfort and style, promising an idyllic lifestyle for you and your loved ones.Step inside to discover a spacious open floor plan, seamlessly connecting the living, dining, and kitchen areas. Whether [...]

- 3 beds
- 2 baths
- Single Family Residence
- Residential Lease
- Active
- 2500 sq ft

## Basics

Date added: Added 2 weeks ago Type: Single Family Residence Bedrooms: 3 beds Half baths: 0 half baths Year built: 1972 Subdivision Name: Hemlock Farms Bathrooms Full: 2 List Office Name: CENTURY 21 Country Lake Homes -Lords Valley Category: Residential Lease Status: Active Bathrooms: 2 baths Area, sq ft: 2500 sq ft Parcel Number: 120.04-01-18 033395 Zoning: Residential MLS ID: PWBPW251683

## **Building Details**

Sewer: Mound Septic, Septic Tank Levels: Two Roof: Shingle

Construction Materials: T1-11 Basement: Crawl Space, None Parking: Off-street

## **Amenities & Features**

Patio & Porch Features: Deck, PatioAppliances: Dishwasher, Range, Washer,<br/>Refrigerator, Microwave, Electric Oven, DryerCooling: Ceiling Fan(s)Electric: Circuit BreakersExterior Features: Private YardFireplace Features: Living Room, PropaneFlooring: Hardwood, TileHeating: Baseboard, ElectricInterior Features: Cathedral Ceiling(s),<br/>Open Floorplan, Ceiling Fan(s)Laundry Features: Laundry Room