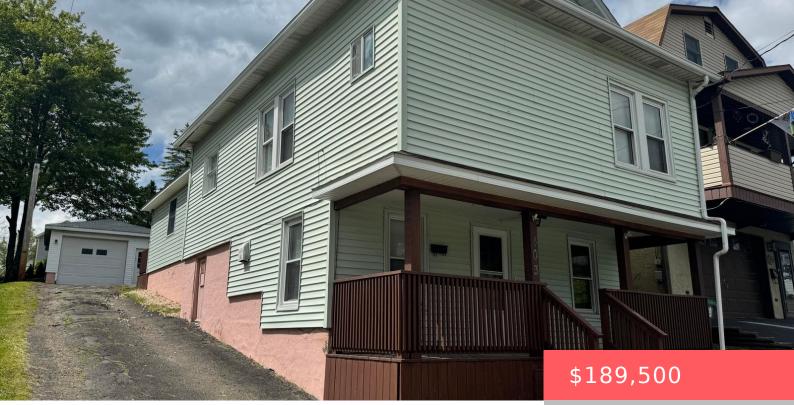

## 403, MARION, STREET, FOREST CITY, PA

https://homesnepa.com

BROWNDALE – GREAT STARTER HOME – DETACHED GARAGE/WORKSHOP – Looking to get started? Look here... This 3 bedroom, 1.5 bath home will get you there. Large Living room, cozy Kitchen (granite countertop) with snack bar, Full bathroom and a wonderful Main bedroom, sitting area and walk in closet, all on the first floor! Make your [...]

## Basics

Date added: Added 2 weeks ago Type: Single Family Residence Bedrooms: 3 beds Half baths: 1 half bath Year built: 1920 Subdivision Name: None Bathrooms Full: 1 List Office Name: RE/MAX WAYNE Category: Residential Status: Active Bathrooms: 2 baths Area, sq ft: 1598 sq ft Parcel Number: 06-2-0004-0074 Zoning: None MLS ID: PWBPW251627

## **Building Details**

Other Structures: Garage(s), Storage Architectural Style: Other Levels: Two Roof: Asphalt, Shingle Sewer: Public Sewer Construction Materials: Vinyl Siding Basement: Crawl Space Parking: Off-street, Paved