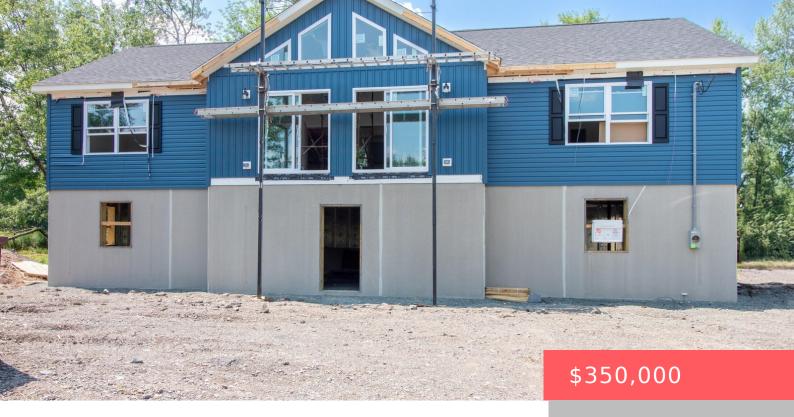

## 4060, EAGLE, COURT, LAKE ARIEL, PA

https://homesnepa.com

BRAND NEW CONSTRUCTION! The work is all done, just move right in! This 3 bedroom 2 full bath home has everything – a large, vaulted great room filled with natural light, open floor plan kitchen, a large and luxurious primary bedroom ensuite with walk-in closet, 2 car garage and 2 generously sized decks. All of this located [...]

## Basics

Date added: Added 1 year ago

**Type:** Single Family Residence

Bedrooms: 3 beds

Half baths: 0 half baths

Year built: 2024

Subdivision Name: The Hideout

**Bathrooms Full: 2** 

## **Building Details**

Sewer: Public Sewer Architectural Style: Raised

Ranch

Garage Spaces: 2 Levels: Two

**Basement:** Concrete, Full, Unfinished, Walk-Out Access Roof: Asphalt

Parking: Attached, Basement, Garage, Garage Faces Side,

Interior Features: Drywall, Walk-In Closet(s), Storage, Smart Home, Recessed Lighting, Open Floorplan, Kitchen Main Level

Island, High Speed Internet, High Ceilings, Entrance

Foyer, Eat-in Kitchen

Patio & Porch Features: Deck