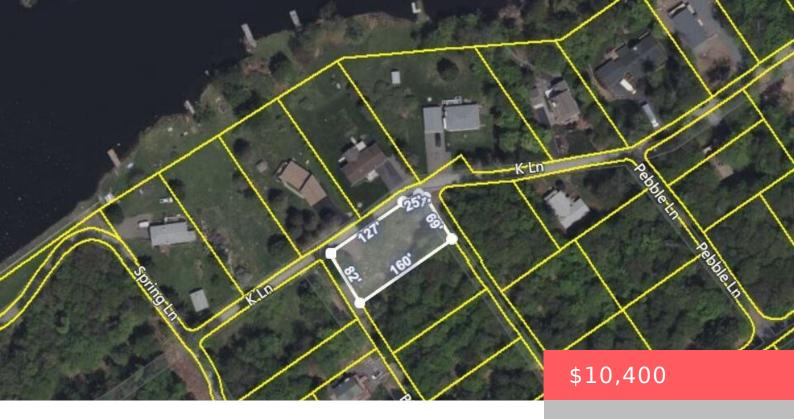

## 41, BIRCH, LANE, GOULDSBORO, PA

https://homesnepa.com

Are you ready to build your dream home right across from the lake? This lot runs the length from corner to the next corner and is already cleared of trees. Escape the hustle and bustle of city life and come enjoy this quiet gated community in the Pocono Mountains. Pocono Springs Estates is a quiet [...]