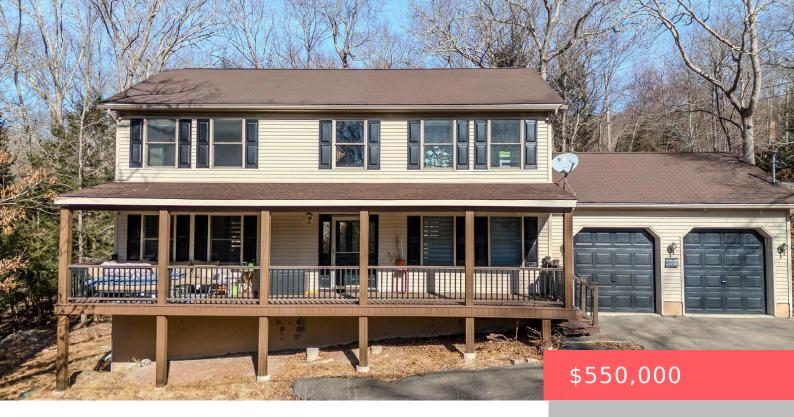

## 4125, WINCHESTER, WAY, BUSHKILL, PA

https://homesnepa.com

Your Dream Poconos Escape Awaits! Welcome to 4125 Winchester Way in the prestigious Saw Creek Estates-where luxury, comfort, and nature come together in perfect harmony! This stunning 4-bedroom, 2.5-bath retreat is your gateway to resort-style living in the heart of the Poconos.Step onto the expansive front porch, sip your morning coffee, and let the soothing [...]

## **Basics**

Date added: Added 4 weeks ago

Type: Single Family Residence

Bedrooms: 4 beds

Half baths: 1 half bath

Year built: 2005

**Subdivision Name:** Saw Creek Estates

**Bathrooms Full:** 2

## **Building Details**

Siding

Sewer: Public Sewer Architectural Style: Colonial

Construction Materials: Aluminum Basement: Daylight, Finished, Full, Sump Pump,

Walk-Out Access

**Roof:** Asphalt **Parking:** Driveway

## **Amenities & Features**

Patio & Porch Features: Deck, Porch Appliances: Dishwasher, Washer, Refrigerator,

Microwave, Electric Water Heater, Electric Range, Dryer

**Cooling:** Window Unit(s) **Flooring:** Hardwood, Tile