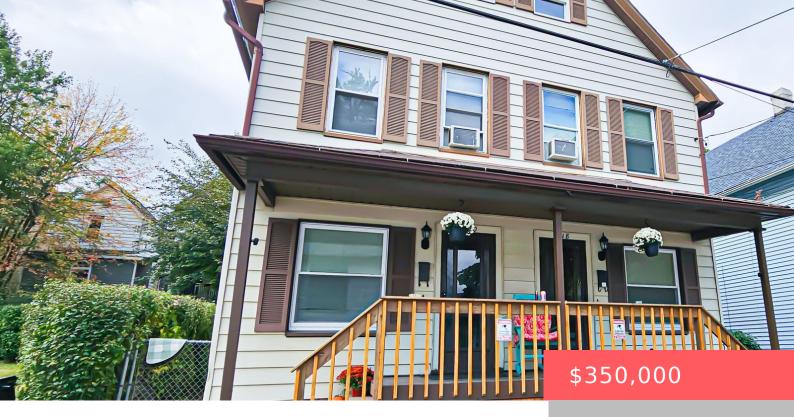

## 418-420, S EDWARDS, COURT, SCRANTON, PA

https://homesnepa.com

SOULVATION FARMSLicensed Female Recovery house at 418-420 South Edwards Court in Scranton is for sale. Beautifully renovated and comfortably decorated. The preferred usage would remain as a recovery house and includes a spacious vacant lot adjacent. All staff are eager to stay on including a social worker and house manager. This property has room to [...]

- 4 beds
- 2 baths
- Single Family Residence
- Residential
- Active
- 1795 sq ft

## **Basics**

Date added: Added 5 months ago

Type: Single Family Residence

Bedrooms: 4 beds

Half baths: 0 half baths

Year built: 1930

Subdivision Name: None

**Bathrooms Full:** 2

**List Office Name:** Davis R. Chant - Hawley - 1

Category: Residential

**Status:** Active

Bathrooms: 2 baths

**Area, sq ft: 1795** sq ft

**Parcel Number: 15606040008** 

**Zoning:** 2 Unit Resident

**MLS ID: PWBPW243933** 

## **Building Details**

**Sewer:** Public Sewer

Construction Materials: Aluminum Siding,

Fiberglass Siding

Foundation Details: Stone

Basement: Dirt Floor, Unfinished

Parking: On-street

Architectural Style: See Remarks,

Traditional

Fencing: Back Yard, Wood, Chain Link

Levels: Multi/Split, Tri-Level

**Roof:** Asphalt

## **Amenities & Features**

**Utilities:** Electricity Connected, Water Connected, Sewer Connected, Natural Gas Connected

Patio & Porch Features: Covered, Porch, Rear Appliances: Dishwasher, Washer,

Porch, Front Porch, Deck