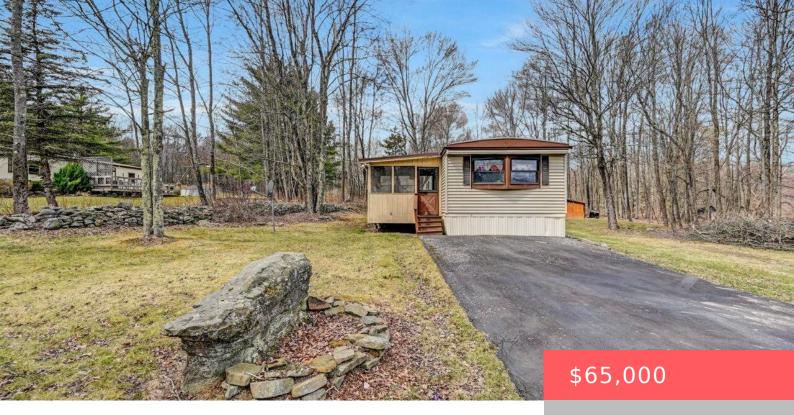

## 44, SALEM HEIGHTS, ESTATE, LAKE ARIEL, PA

https://homesnepa.com

This well-maintained 3-bedroom, 1-bathroom mobile home sits on a beautiful 1.1-acre level lot in Salem Heights, offering plenty of grassy yard space to play and enjoy the outdoors.Inside, you'll find an open floor plan, an eat-in kitchen, and comfortable living areas that make the most of the space. Enjoy relaxing on the deck or in [...]