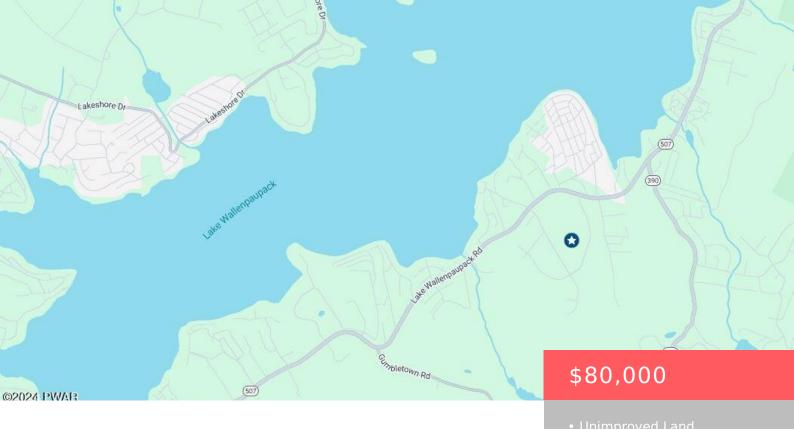

## 45, SOOSE, WAY, TAFTON, PA

https://homesnepa.com

Build Your Dream Home in White Sand Springs! Enjoy Exclusive access to Lake Wallenpaupack where you can enjoy fishing, kayaking, jet skiing and boating (including motorboats). It's a short golf-cart or bike ride to White Sand Springs private access on Lake Wallenpaupack. Close to town amenities including shopping and dining.

## **Basics**

**Date added:** Added 6 months ago

**Type:** Unimproved Land

**Parcel Number:** 042.04-04-59.035 121450

**Zoning:** Residential

List Office Name: CENTURY 21 Country Lake Homes -

Lords Valley

Category: Land

**Status:** Active

Subdivision Name: White Sand

Springs

**MLS ID:** PWBPW243872