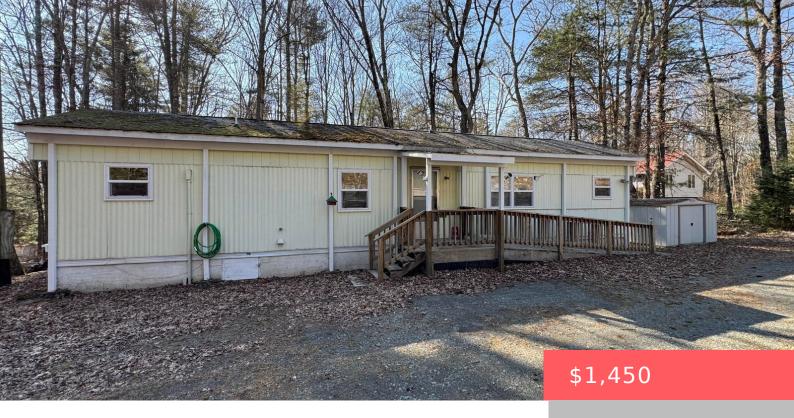

## **451, ROUTE 739, HAWLEY, PA**

https://homesnepa.com

Great opportunity to rent this 2 bedroom mobile home!! No community! Wallenpaupack Area School District. Large eat-in kitchen plus ample dining room, sunken living room and laundry area. Available immediately and landlord will consider 1 pet.

## **Basics**

Date added: Added 3 days ago Category: Residential Lease

**Type:** Mobile Home **Status:** Active

Bedrooms: 2 beds Bathrooms: 1 bath

**Year built:** 1970 **Parcel Number:** 075.03-01-02

**Subdivision Name:** None **Bathrooms Full:** 1