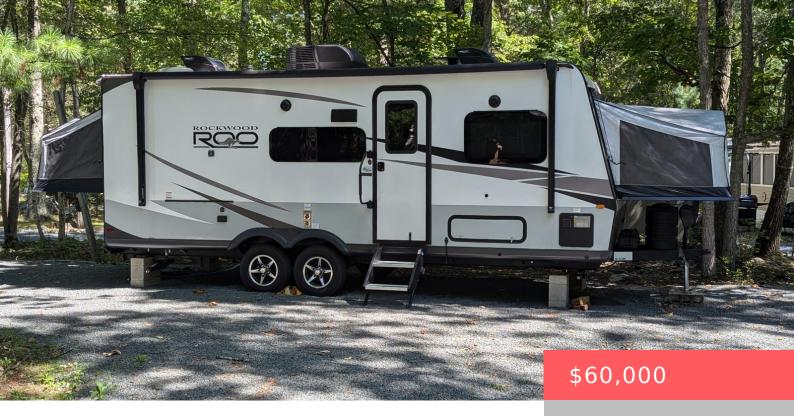

## 4515, PAUPACK, DRIVE, SHOHOLA, PA

https://homesnepa.com

Fabulous like-new, upgraded travel trailer for sale on corner lot in Trails End!!! This property is a graveled, flat corner piece, across from comfort station. Beautiful trailer sleeps 8 and is on a quiet street, yet close to all amenities that Trails End has to offer. Bring family and friends!