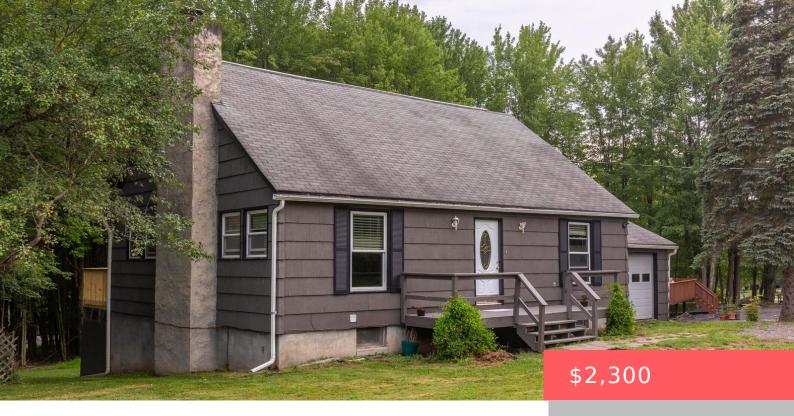

## 49, GRANDVIEW, DRIVE, LAKE ARIEL, PA

https://homesnepa.com

Spacious home with two family rooms, large living room/dining room combination, and nice size bedrooms. Hardwood floors, light and bright kitchen, newly finished deck, and a one car garage. Located in the gated community of The Hideout offering pools, beaches, clubhouse, fitness center, central sewer and water, security, skiing, golf, and much more.

- 4 beds
- 2 baths
- Single Family Residence
- Residential Lease
- Active
- 2695 sq ft