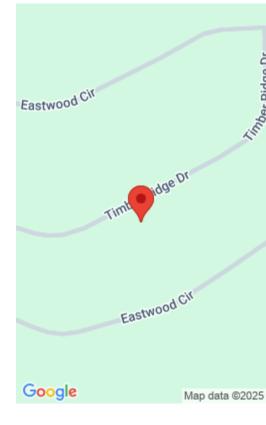

## 497, TIMBER RIDGE, DRIVE, HAWLEY, PA

https://homesnepa.com

Flat building lot, over 1 acre, with a driveway cleared! This could be the perfect place to build your dream home. If you are looking for peace and quiet, Tink Wig is the place for you. Set on a quiet road, this serene piece of land has a long, cleared driveway along with a cleared [...]