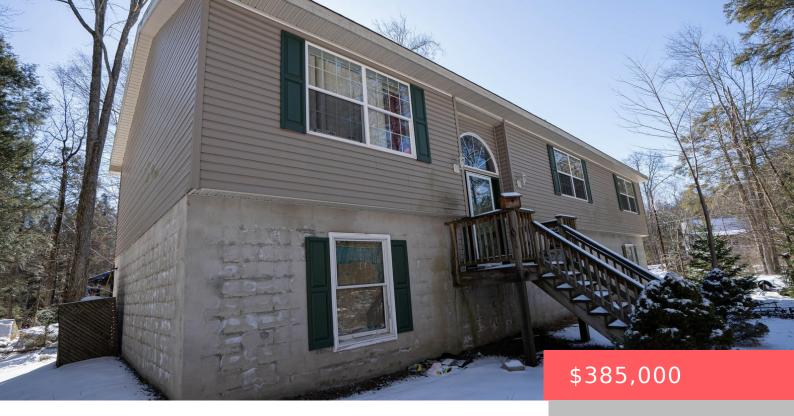

## 5, APPLEGATE, ROAD, LAKE ARIEL, PA

https://homesnepa.com

Your Perfect Pocono Getaway Awaits!If you've been searching for a spacious ranch-style home in the Poconos with endless potential, this is it! Located in The Hideout, a premier gated recreational community, this home offers a bright, open floor plan that's ready for your personal touch. With plenty of space to spread out, this property is [...]

## **Building Details**

Sewer: Public Sewer Architectural Style: Raised Ranch, Ranch

**Building Area Total: 3306** sq ft **Garage Spaces:** 2

**Levels:** Two **Basement:** Daylight, Partially finished, Walk-Out Access

**Roof:** Asphalt **Parking:** Off-street, Unpaved

## **Amenities & Features**

Patio & Porch Features: Deck,

Porch

Cooling: Central Air

Flooring: Carpet, Vinyl, Tile

Interior Features: Walk-In

Closet(s)

**Appliances:** Dishwasher, Washer, Refrigerator, Microwave, Electric Range, Electric Oven, Dryer