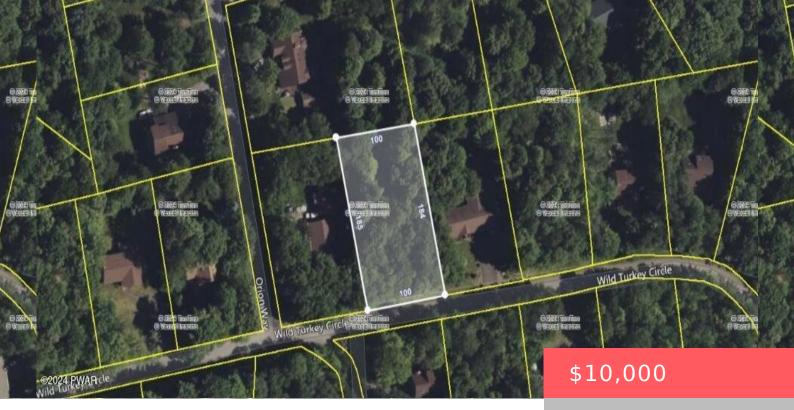

## 500, WILD TURKEY, CIRCLE, LAKE ARIEL, PA

https://homesnepa.com

Build your dream home on this new lot for sale in the desirable Indian Rocks community in Northeast PA. Nestled by Lake Wallenpaupack, Indian Rocks offers a blend of relaxation and adventure. Residents enjoy access to a private beach, outdoor pool, tennis courts, and a clubhouse for year-round social events. With hiking trails, a community [...]

## **Basics**

| Date added: Added 3 weeks ago | Category: Land                                |
|-------------------------------|-----------------------------------------------|
| Type: Unimproved Land         | Status: Active                                |
| Parcel Number: 22-0-0005-0128 | Subdivision Name: Indian Rocks                |
| MLS ID: PWBPW243468           | List Office Name: Davis R. Chant - Hawley - 1 |