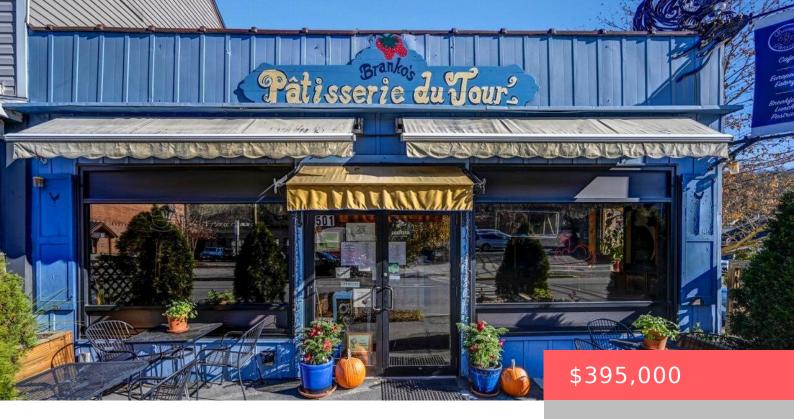

## 501, MAIN, STREET, HONESDALE, PA

https://homesnepa.com

Nestled in the heart of downtown Honesdale, this historic building stands as a testament to the town's rich heritage, offering an unparalleled opportunity for entrepreneurs seeking a prime location on the sought-after Main Street. Currently home to the renowned Branko's Patisserie, the owners are looking to retire after years of successful business. This iconic property [...]