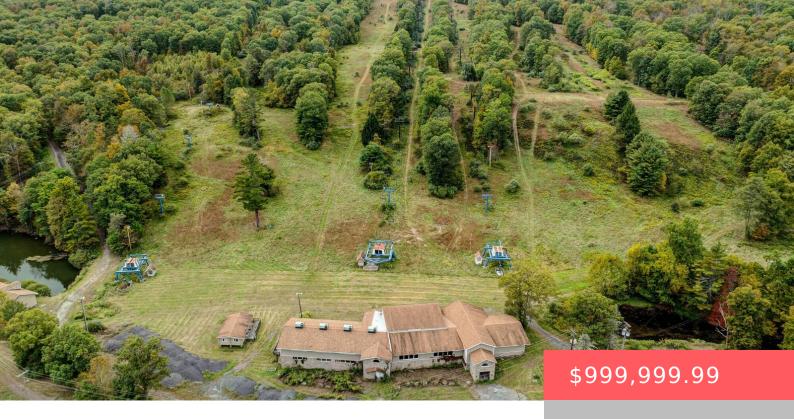

## 505, TIMBER HILL, ROAD, HENRYVILLE, PA

https://homesnepa.com

Explore a unique opportunity with this expansive 97.29-acre Pocono recreational property! For over 40 years, Alpine Mountain was a cherished ski and snowboard resort, catering to families and novice skiers, along with offering snow tubing and ice skating. There's potential to revitalize it as a snow sports venue, featuring snowmaking capabilities, night skiing, and three [...]