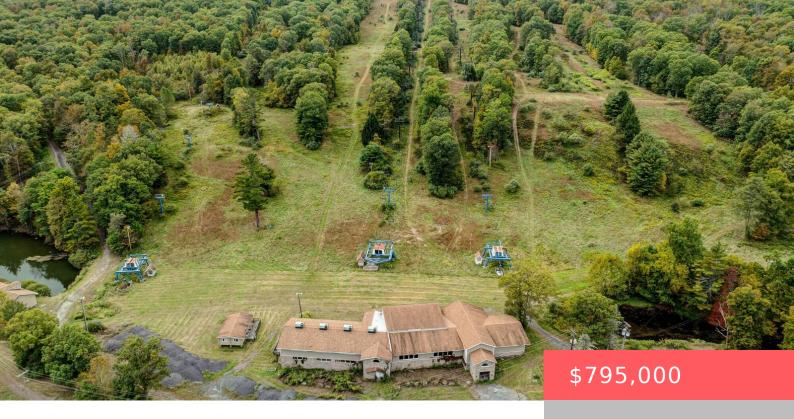

## 505, TIMBER HILL, ROAD, HENRYVILLE, PA

https://homesnepa.com

Explore a unique opportunity with this expansive 97.29-acre Pocono recreational property! For over 40 years, Alpine Mountain was a cherished ski and snowboard resort, catering to families and novice skiers, along with offering snow tubing and ice skating. There's potential to revitalize it as a snow sports venue, featuring snowmaking capabilities, night skiing, and three [...]