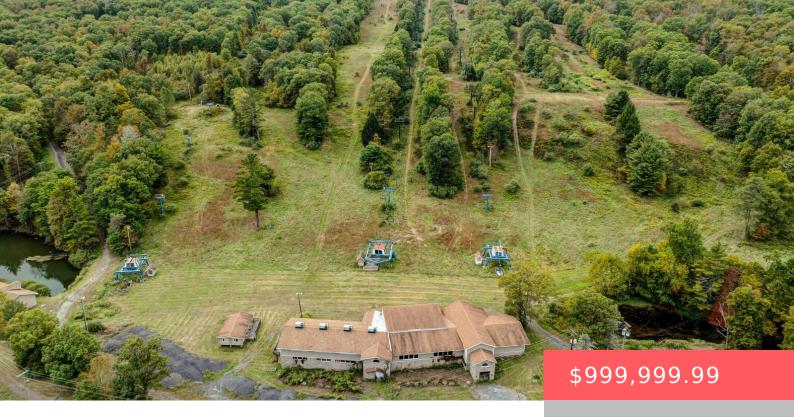

## 505, TIMBER HILL, ROAD, HENRYVILLE, PA

https://homesnepa.com

Explore a unique opportunity with this expansive 97.29-acre Pocono recreational property! For over 40 years, Alpine Mountain was a cherished ski and snowboard resort, catering to families and novice skiers, along with offering snow tubing and ice skating. There's potential to revitalize it as a snow sports venue, featuring snowmaking capabilities, night skiing, and three [...]