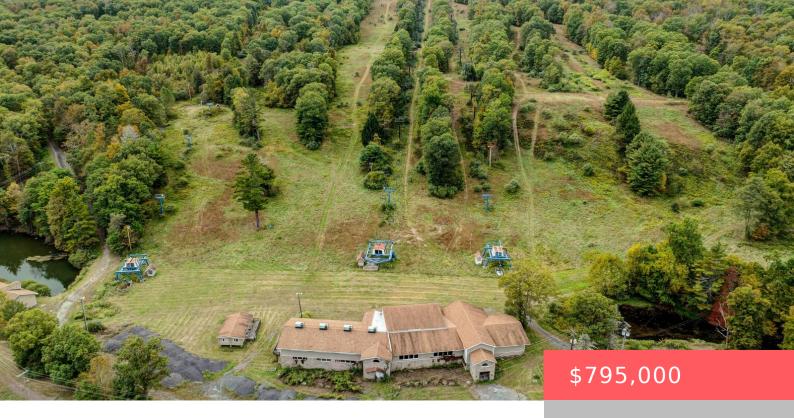

## 505, TIMBER HILL, ROAD, HENRYVILLE, PA

https://homesnepa.com

Explore a unique opportunity with this expansive 97.29-acre Pocono recreational property! For over 40 years, Alpine Mountain was a cherished ski and snowboard resort, catering to families and novice skiers, along with offering snow tubing and ice skating. There's potential to revitalize it as a snow sports venue, featuring snowmaking capabilities, night skiing, and three [...]