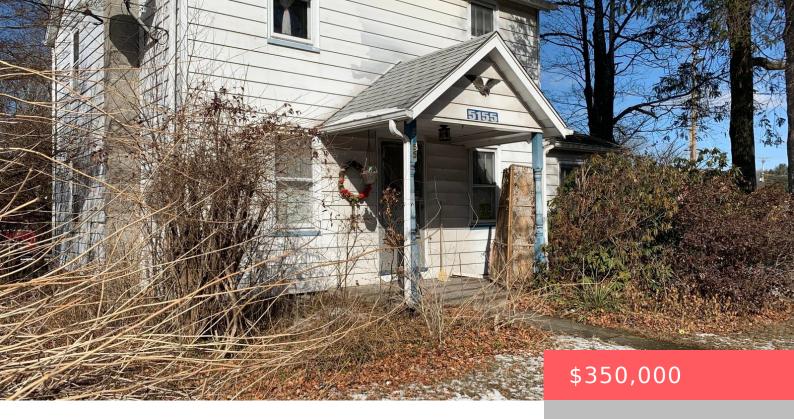

## 5155, MILFORD, ROAD, EAST STROUDSBURG, PA

https://homesnepa.com

2 Acres of prime commercial property in a high traffic area, ideal for retail, office space or other commercial ventures. Excellent visibility and accessibility. Along with the 2 acres is a 3 bedroom home with hardwood floors, 1st floor laundry, one car garage, well & septic tank.... the home is in need of some work. [...]

## **Basics**

**Date added:** Added 5 months ago

Type: Mixed Use

Year built: 1948

Subdivision Name: None

List Office Name: NON-MEMBER OFFICE

Category: Commercial Sale

Status: Active

## **Building Details**

Sewer: Holding Tank

Building Area Total: 1464 sq ft

Foundation Details: Stone Levels: Two

Basement: Unfinished Roof: Shingle

Parking: Circular Driveway, Driveway, Off-street