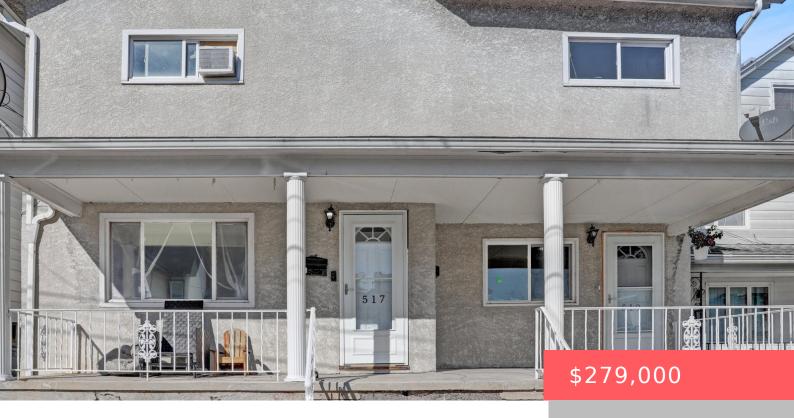

## 517-519, HYDE PARK, AVENUE, SCRANTON, PA https://homesnepa.com

AMAZING INVESTMENT OPPORTUNITY JUST OUTSIDE THE CENTER OF SCRANTON!!! This beautifully renovated side-by-side duplex is an excellent opportunity for investors and owner-occupants alike. Unit 517, currently occupied, is a very roomy one-bedroom, onebathroom unit with a front porch that has been completely renovated, including a new eat-in kitchen, bathroom, and flooring throughout. Additional features include [...]

- 5 beds
- 3 baths
- Multi Family
- Residential Income
- Active
- 2574 sq f

## Basics

Date added: Added 6 months ago Type: Multi Family Bedrooms: 5 beds Half baths: 0 half baths Year built: 1930 Subdivision Name: None Bathrooms Full: 3 List Office Name: Keller Williams RE 402 Broad Category: Residential Income Status: Active Bathrooms: 3 baths Area, sq ft: 2574 sq ft Parcel Number: 14514050029 Zoning: Residential MLS ID: PWBPW243475

## **Building Details**

Other Structures: Garage(s) Architectural Style: Duplex Side by Side Fencing: Back Yard, Chain Link Levels: Multi/Split Roof: Asphalt Sewer: Public Sewer Construction Materials: Stucco Garage Spaces: 2 Basement: Unfinished Parking: Garage, On-street