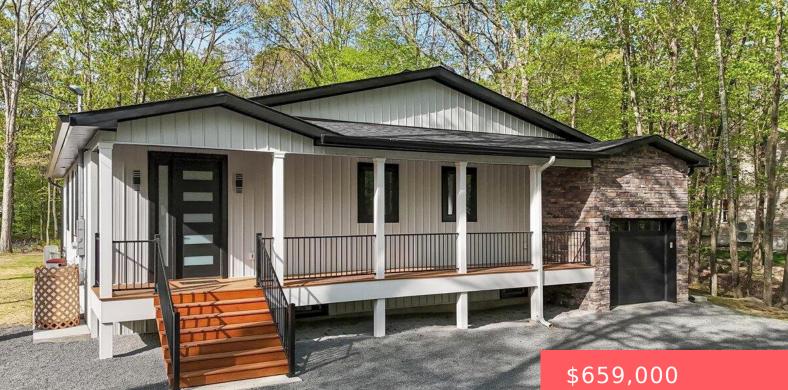

#### **517, MAPLE RIDGE, DRIVE, LORDS VALLEY, PA** https://homesnepa.com

Sophisticated Comfort in Hemlock Farms – A Seamless Blend of Luxury and LifestyleTucked away in the amenity-filled community of Hemlock Farms, this beautifully crafted home offers a warm, modern take on mountain living-perfect for those seeking a peaceful escape without sacrificing luxury. Whether you're hosting friends for a weekend retreat or simply savoring everyday moments, [...]

#### \$033,00

- 3 beds
- 3 baths
- Single Family Residence
- Residentia
- Active
- 2016 sq ft

## Basics

| Date added: Added 1 month ago   | Category: Residential                                                      |
|---------------------------------|----------------------------------------------------------------------------|
| Type: Single Family Residence   | Status: Active                                                             |
| Bedrooms: 3 beds                | Bathrooms: 3 baths                                                         |
| Half baths: 1 half bath         | Area, sq ft: 2016 sq ft                                                    |
| Year built: 2024                | Parcel Number: 120.03-03-22 036560                                         |
| Subdivision Name: Hemlock Farms | Bathrooms Full: 2                                                          |
| MLS ID: PWBPW251386             | List Office Name: Berkshire Hathaway HomeServices<br>Pocono Real Estate LV |

# **Building Details**

Building Area Total: 2518 sq ft

Garage Spaces: 1