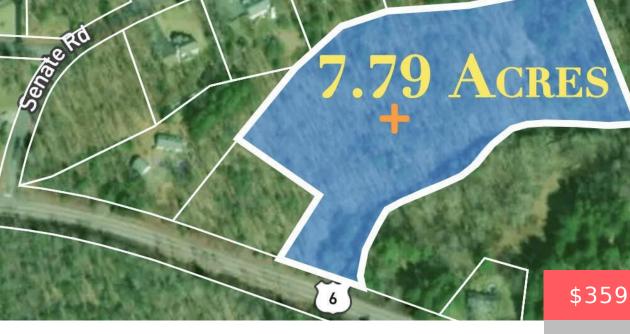

tate

111 US-6, MILFORD, PA 18337, USA https://homesnepa.com

Opportunity Knocks: Attention all Contractors. This grandfathered in 7 lot subdivision just outside Milford is perfect for building new high end homes with 4 of the lots bordering Sawkill Creek. This subdivision butts up to State Land. Lots vary in size. The largest is 1.79 the smallest is 1 acre. Several lots have expired perc [...]

## \$359,000