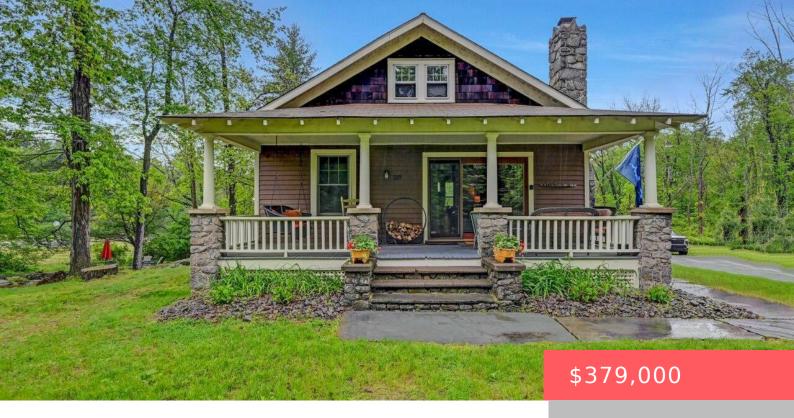

## **537, RT 507, PAUPACK, PA**

https://homesnepa.com

CHARMING LAKE WALLENPAUPACK BUNGALOW WITH DEEDED BOAT SLIP. Nestled just a short walk away from the shores of Lake> This Beautiful Bungalow blends timeless character with modern comforts. Thoughtfully updated throughout, the home offers a warm and inviting atmosphere perfect for year round living or a seasonal getaway. Step inside to discover a cozy living [...]

## **Basics**

Date added: Added 3 weeks ago

**Type:** Single Family Residence

Bedrooms: 2 beds

Half baths: 1 half bath

Year built: 1930

**Subdivision Name:** Nemanie Village

**Bathrooms Full:** 1

## **Building Details**

Architectural Style: Bungalow Construction Materials: Stone, Wood Siding

**Garage Spaces:** 2 **Basement:** Full, Interior Entry, Unfinished