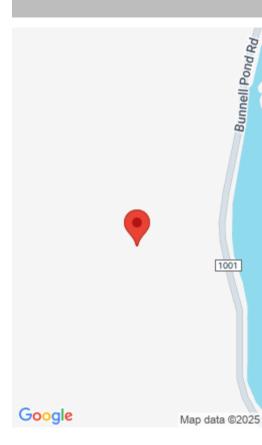

## 55, BUNNELL POND, ROAD, HONESDALE, PA

https://homesnepa.com

NEW PRICE ADJUSTMENT!! HONESDALE – 25 ACRES – WOODED – Close to town! Nicely wooded parcel with a mix of various hardwoods. Located across the street from the beautiful Bunnells Pond. Several possible homesites and 2 recent perc test locations. Penn Dot approved (shared) driveway access at the North end of the property with a [...]