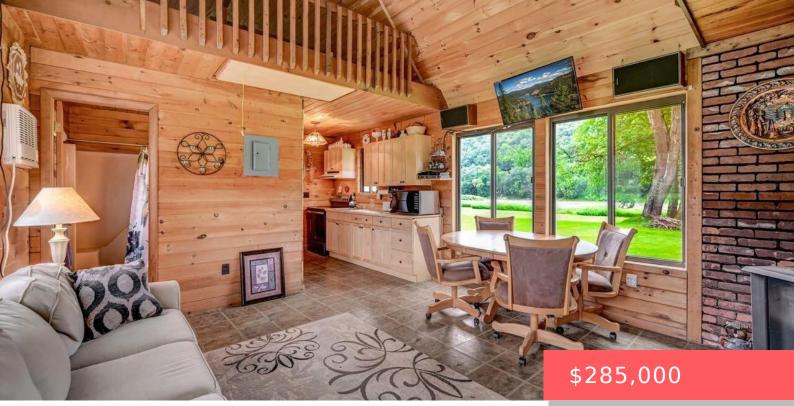

## 55 TAMMANY FLATS RD, DAMASCUS, PA 18415, USA

https://homesnepa.com

COZY DELAWARE RIVER LOG SIDED CABIN ON A FLAT LOT WITH EASY ACCESS TO THE WILD AND SCENIC RIVER! Indulge in the haven this log cabin creates as you step into a beautiful sunroom with windows framing your million dollar river views. The wooded interior adds to the rustic charm creating an inviting space with [...]

## **Basics**

Date added: Added 12 months ago Type: Single Family Residence Bedrooms: 3 beds Half baths: 0 half baths Year built: 1982 Subdivision Name: None MLS ID: PWBPW232626 Category: Residential Status: Active Bathrooms: 1 bath Area, sq ft: 1161 sq ft Parcel Number: 07-0-0003-0032 Bathrooms Full: 1 List Office Name: RE/MAX WAYNE

## **Building Details**

Other Structures: Shed(s) Architectural Style: Log Construction Materials: Log Siding Roof: Wood Sewer: Septic Tank Building Area Total: 1161 sq ft Levels: One Parking: Driveway, Off-street, Unpaved

## **Amenities & Features**

| Patio & Porch Features: Patio, Porch                                         | Waterfront Features: River Front,<br>Waterfront |
|------------------------------------------------------------------------------|-------------------------------------------------|
| <b>Appliances:</b> Electric Oven, Refrigerator, Microwave,<br>Electric Range | Cooling: Wall Unit(s)                           |
| Fireplace Features: Free Standing, Wood Burning,<br>Masonry, Living Room     | Flooring: Hardwood, Vinyl                       |
| Heating: Electric, Wood Stove, Hot Water                                     | Interior Features: Open Floorplan               |