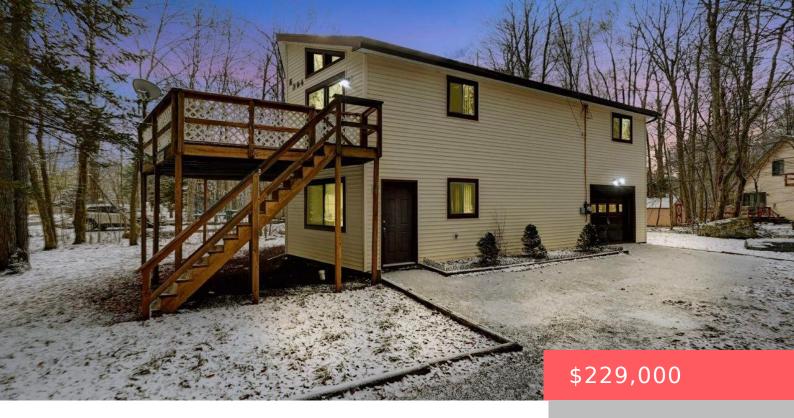

## 5606, PEMBROOK, DRIVE, TOBYHANNA, PA

https://homesnepa.com

A Pocono Country Place 3 bedroom, 2 bathroom home. Home is in well maintained and clean. Move right in as-is, or modernize to your liking. Plenty of flat driveway parking, and an attached 1car garage. The main level has kitchen, dining, and a living area with a full bathroom. Upstairs is a larger living room [...]

- 3 heds
- 2 baths
- Single Family Residence
- Residential
- Active
- 1552 sq ft

**Basics** 

Date added: Added 2 months ago

**Type:** Single Family Residence

Bedrooms: 3 beds

Half baths: 0 half baths

Year built: 1989

## **Building Details**

Sewer: Public Sewer Architectural Style: Raised Ranch

**Garage Spaces:** 1 **Parking:** Off-street