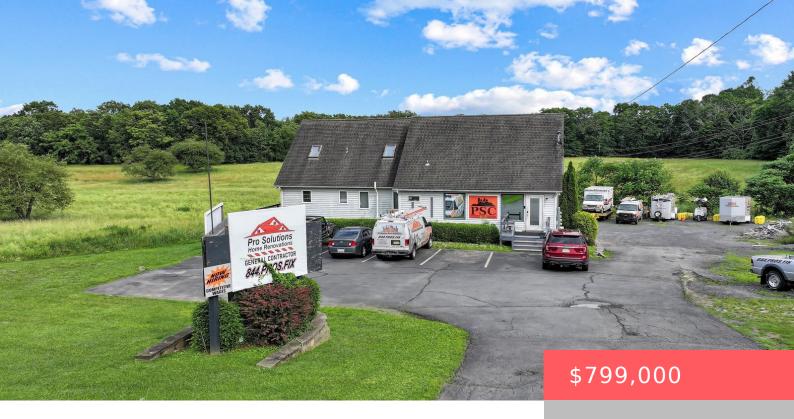

## 578, US-6, MILFORD, PA

https://homesnepa.com

EXCEPTIONAL COMMERCIAL INVESTMENT OPPORTUNITY IN PRIME MILFORD LOCATION! This fully renovated property at 578 Route 6 & 209 in Milford offers a rare and versatile investment opportunity with over 3,400 square feet of usable space on 1.02 acres in a high-visibility, high-traffic location ideal for signage and drive-by exposure. Featuring three income-producing units-an apartment, a [...]

## **Building Details**

Sewer: On Site Septic, Septic Tank

Building Area Total: 3422 sq ft

**Construction Materials:** Vinyl Siding **Basement:** Daylight, Finished, Full

Roof: Asphalt Parking: Additional Parking, Asphalt