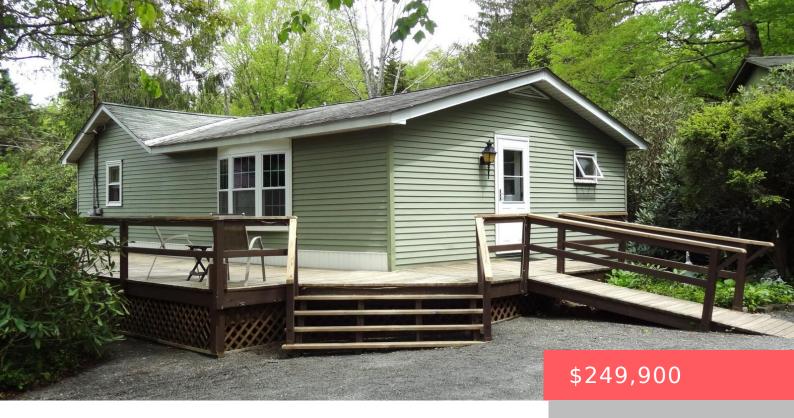

## 58, BRANCH, ROAD, GREENTOWN, PA

https://homesnepa.com

Own a piece of Promised Land in a private development... property backs up to the Promised Land State Park...come enjoy hiking, kayaking, fishing, hunting, snowmobiling and so much more...a perfect weekend getaway or even a year round home...offers 2 bedrooms and a full bathroom...Large Living Room with wood ceiling, eat-in Kitchen with plenty of cabinets, [...]

## **Basics**

Date added: Added 4 weeks ago

Type: Single Family Residence

Bedrooms: 2 beds

Half baths: 0 half baths

Year built: 1954

Subdivision Name: Promised Land

**Bathrooms Full:** 1

## **Building Details**

Other Structures: RV/Boat Storage Sewer: On Site Septic

Architectural Style: Traditional Building Area Total: 1000 sq ft

Garage Spaces: 2 Levels: One

Basement: Crawl Space Roof: Asphalt, Shingle

## **Amenities & Features**

Patio & Porch Features: Deck

Appliances: Dishwasher, Refrigerator, Washer, Electric Water Heater, Electric Range, Dryer

Cooling: None Flooring: Carpet, Vinyl

**Heating:** Hot Water, Oil **Interior Features:** Eat-in Kitchen, Attic Storage