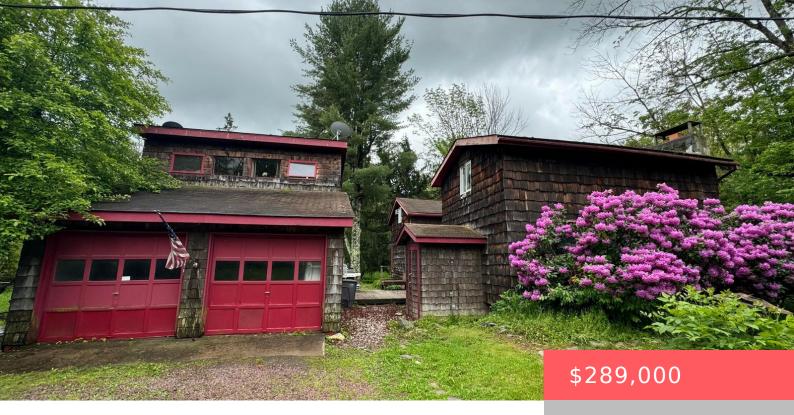

## **Building Details**

Other Structures: Garage(s)Sewer: Public SewerArchitectural Style: Bungalow, Traditional,<br/>Farm House, CountryConstruction Materials: Frame, Shake Siding,<br/>Wood Siding, Shingle SidingLevels: TwoBasement: UnfinishedRoof: ShingleParking: Garage