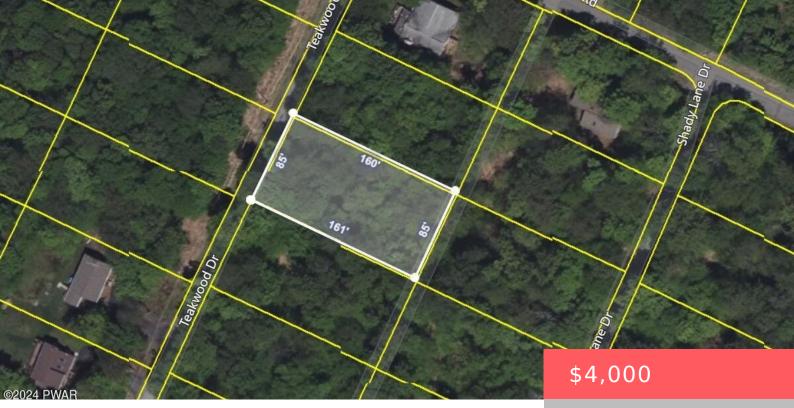

## 6, TEAKWOOD, DRIVE, NEWFOUNDLAND, PA

https://homesnepa.com

Pocono Springs Estates is a private residential gated community, with an HOA, located in the Pocono Mountains. If you're looking for a quiet family-oriented place to build your vacation getaway or your forever home, here you will find the perfect location with various amenities for its residents, organized seasonal get togethers, children's parties and more. [...]

## Basics

Date added: Added 11 months agoCategory: LandType: Unimproved LandStatus: ActiveParcel Number: 26-0-0008-0089Subdivision NaMLS ID: PWBPW240972List Office Nam

Category: Land Status: Active Subdivision Name: Pocono Springs Estates List Office Name: RE/MAX Best