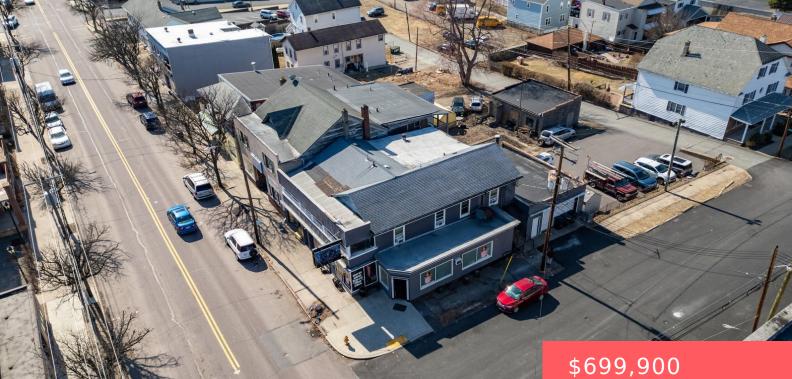

#### 600, 602 604 CEDAR, AVENUE, SCRANTON, PA https://homesnepa.com

An all-in-one investors dream! Flourishing 6,872 total sq. ft. 5 unit commercial/multi family mixed used property with garage located on Cedar avenue directly off exit 185 heading into the south side of Scranton. Currently the main stay for Butters Bubbles (Laundromat and stand alone game room), the building also features two separate 3 bed 1 [...]