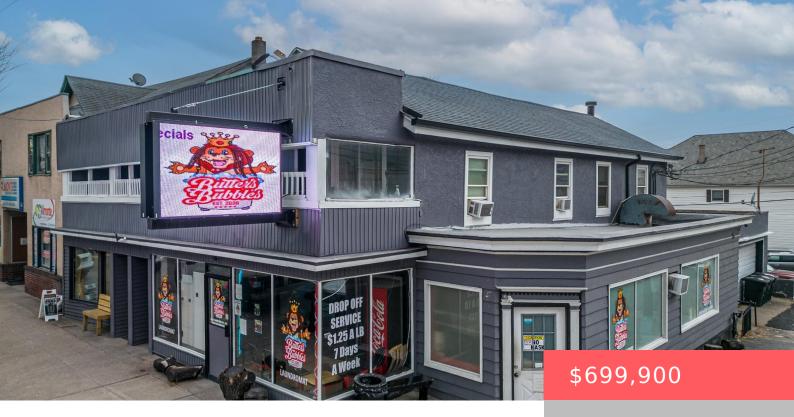

## 600, 602 604 CEDAR, AVENUE, SCRANTON, PA

https://homesnepa.com

An all-in-one investors dream! Flourishing 6,872 sq. ft. 5 unit commercial/multi family mixed used property with garage located on Cedar avenue directly off exit 185 heading into the south side of Scranton.Currently the main stay for Butters Bubbles (Laundromat and stand alone game room), the building also features two separate 3 bed 1 bath apartments [...]

## **Basics**

Date added: Added 4 weeks ago Category: Commercial Sale

**Type:** Mixed Use **Status:** Active

**Year built:** 1930 **Parcel Number:** 15615010048

**Subdivision Name:** None **Zoning:** Commercial

## **Building Details**

Sewer: Public Sewer Building Area Total: 6872 sq

ft

Levels: Two

Balcony

**Building Features:** Display Window, Turnkey Operations,

Prime Location, Garage Bays, Established Business

Basement: None Parking: On-street