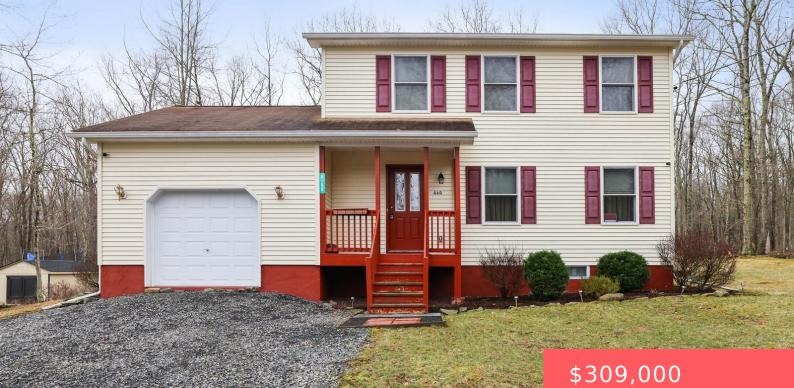

## 6168, FREEDOM, ROAD, EAST STROUDSBURG, ΡΑ

https://homesnepa.com

Welcome to this charming Colonial-style home, offering comfort, space, and convenience in a Peaceful community setting. This wellmaintained property features three bedrooms, including a primary suite with an en-suite bathroom, two and a half bathrooms total, and a one-car garage. Step outside to enjoy a nice-sized deck overlooking a private backyard, perfect for entertaining or [...]

## Basics

Date added: Added 4 days ago Type: Single Family Residence Bedrooms: 3 beds Half baths: 1 half bath Year built: 2006 Subdivision Name: Leisure Land Bathrooms Full: 2 List Office Name: Berkshire Hathaway HomeServices Pocono Real Estate Milford Category: Residential Status: Active Bathrooms: 3 baths Area, sq ft: 2024 sq ft Parcel Number: 09731604824972 Zoning: Residential MLS ID: PWBPW250975

## **Building Details**

| <b>Sewer:</b> Mound Septic, Septic<br>Tank | Architectural Style: Colonial                                         |
|--------------------------------------------|-----------------------------------------------------------------------|
| Building Area Total: 2780 sq ft            | Construction Materials: Asphalt, Vinyl Siding                         |
| Fencing: None                              | Garage Spaces: 1                                                      |
| Levels: Two                                | Basement: Full, Partially finished, Sump Hole                         |
| Roof: Asphalt                              | <b>Parking:</b> Driveway, Garage, Garage Faces Front, Inside Entrance |

## **Amenities & Features**

Patio & Porch Features: Deck, Front Porch

Cooling: Ceiling Fan(s)

Flooring: Carpet, Tile

Interior Features: Crown Molding, Walk-In Closet(s), Attic Storage, Laminate Counters, Eatin Kitchen Appliances: Dishwasher, Washer, Microwave, Refrigerator, Range Hood, Gas Range, Dryer
Electric: 200+ Amp Service, Circuit Breakers
Heating: Baseboard, Hot Water, Oil