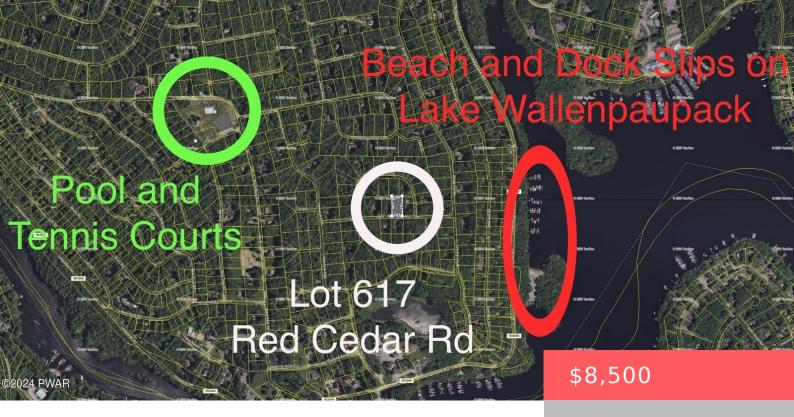

## 617, RED CEDAR, ROAD, LAKE ARIEL, PA

https://homesnepa.com

Centrally located between the Indian Rocks beach and marina on Lake Wallenpaupack, and the pool/playground complex in the community, this beautiful building lot provides privacy and relaxation all year round! At nearly a half of an acre, you have ample space to build your new vacation spot to create memories, or your forever home in [...]