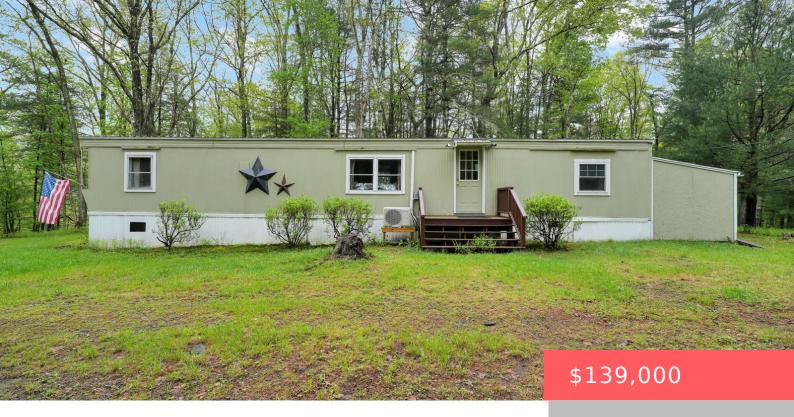

## 618, ROUTE 434, SHOHOLA, PA

https://homesnepa.com

TRANQUIL RETREAT IN RUSTIC SHOHOLA WITH NO HOA – PEACE, PRIVACY & ENDLESS POTENTIAL! Welcome to your serene escape in the heart of Shohola, PA-where peace and nature abound. Nestled on nearly 2.5 private, wooded acres, this lovingly maintained property offers the perfect blend of quiet country living and convenience, just minutes from Route 84, [...]

## **Basics**

**Date added:** Added 2 weeks ago

Type: Mobile Home

**Bedrooms: 2** beds

Half baths: 1 half bath

Year built: 1972

Subdivision Name: None

Bathrooms Full: 1

## **Building Details**

Sewer: On Site Septic Architectural Style: Other

**Levels:** One **Basement:** None

Roof: Metal Parking: Driveway, Unpaved

## **Amenities & Features**

Utilities: Electricity Connected, Sewer Connected, Water Patio & Porch Features: Deck, Rear

Connected

**Appliances:** Free-Standing Gas Oven, Range Hood,

Refrigerator

Exterior Features: Private Yard