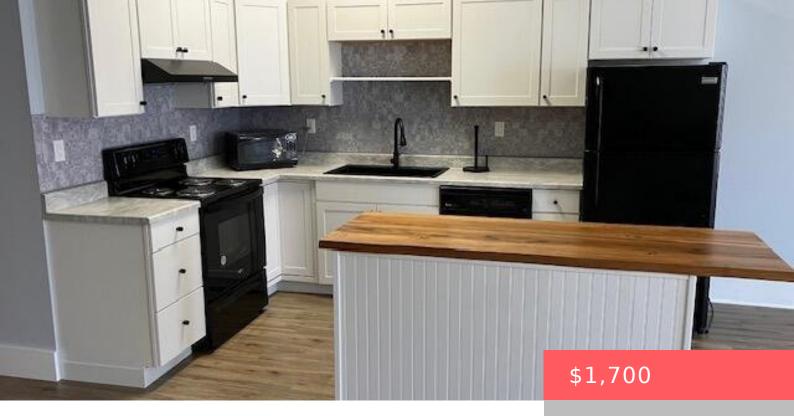

## 623, MAIN STREET, STREET, HONESDALE, PA

https://homesnepa.com

LUXURIOUS and SPACIOUS, newly renovated apartment located in the heart of Honesdale Borough! Two generously sized bedrooms and office, one full bathroom with double vanitiy. Oversized windows bring inviting natural light throughout. Open concept with high ceilings create a great space for relaxing and entertaining. Beautifully designed kitchen complete with butcher block island. Even has [...]

## **Amenities & Features**

**Appliances:** Dishwasher, Washer/Dryer,

Refrigerator, Range Hood, Microwave, Electric Water Electric, Central Air

Heater, Electric Range

Flooring: Vinyl

**Heating:** Baseboard, Electric

Laundry Features: Laundry Room

Cooling: Ceiling Fan(s), Heat Pump,

Furnished: Partially

**Interior Features:** Ceiling Fan(s), Open Floorplan, Kitchen Island, High Ceilings