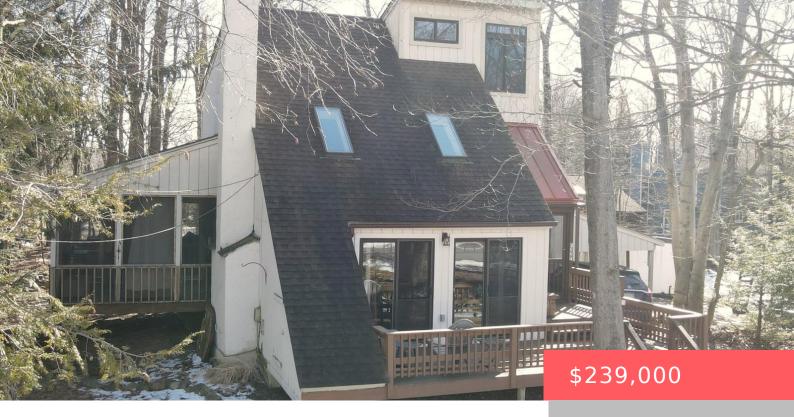

## 6261, PARK, PLACE, TOBYHANNA, PA

https://homesnepa.com

Come see this beautiful charmer! Home boasts 3 large bedrooms, loft, dining area off kitchen, large brick floor to ceiling fireplace. A large screen room to relax and enjoy nature. The Main bedroom has a small loft for privacy or added fun for the kids. The outside has a large entertaining deck, rear deck for [...]

## **Basics**

**Type:** Single Family Residence **Status:** Active

Bedrooms: 3 beds Bathrooms: 2 baths

Half baths: 0 half baths Area, sq ft: 1068 sq ft

**Year built:** 1986 **Parcel Number:** 03635814339298

## **Building Details**

Sewer: Public Sewer Architectural Style: Contemporary

**Construction Materials:** T1-11, Wood Siding **Levels:** Two

Roof: Shingle Parking: Carport

## **Amenities & Features**

Patio & Porch Features: Deck, Appliances: Dishwasher, Washer/Dryer,

Screened, Front Porch Refrigerator, Microwave, Electric Oven

**Cooling:** Ceiling Fan(s), Window Unit(s) **Electric:** 100 Amp Service, 200+ Amp Service