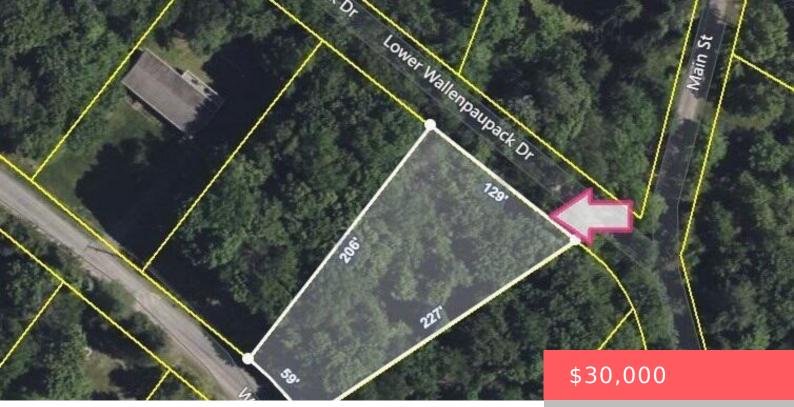

## 62A & 63, WALLENPAUPACK, DRIVE, GREENTOWN, PA

https://homesnepa.com

Nice lots in Lake Wallenpaupack Estates with frontage on 2 roads beeiing sold together. they each have a deed and perc. There iis a tenniis court, indoor pool and boat slips available

## Basics

Date added: Added 2 months agoCategory: LandType: Unimproved LandStatus: ActiveParcel Number: 084.02-08-61Subdivision Name: Lake Wallenpaupack EstatesMLS ID: PWBPW230449List Office Name: Davis R. Chant - Hawley - 1