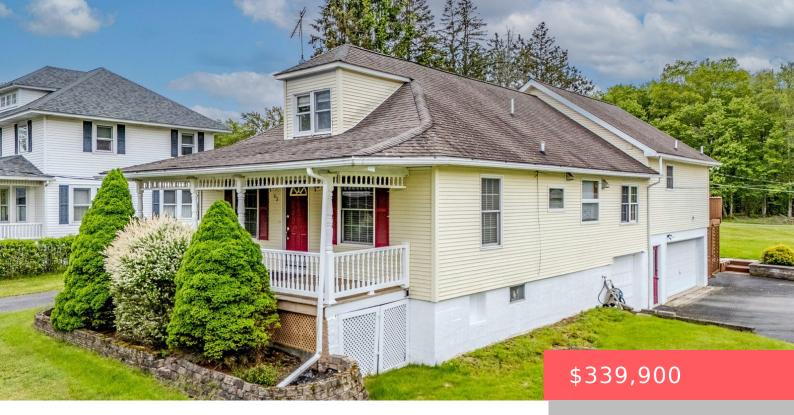

## 63, SUNNYSIDE, ROAD, GOULDSBORO, PA

https://homesnepa.com

Beautifully updated and maintained home on a nice flat lot in Gouldsboro. Nice and private road with very little traffic. Enjoy the peace and tranquility of country living in this home. Seasonal views from your covered front porch of Larsen Lake. Exterior features vinyl siding, a nicely landscaped yard, 2 entrances-both paved, a covered front [...]