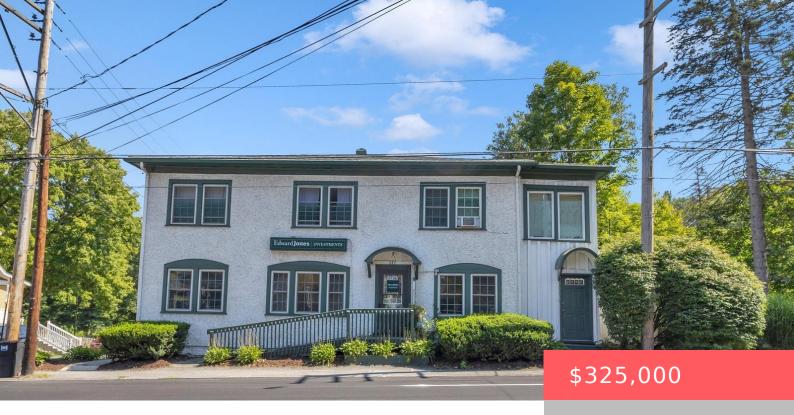

## 642, PARK, STREET, HONESDALE, PA

https://homesnepa.com

EXCEPTIONAL MIXED USE COMMERCIAL BUILDING WITH BEAUTIFUL PROFESSIONAL OFFICE SPACE ON THE MAIN LEVEL AND A LARGE 2 BEDROOM APARTMENT ON THE 2ND LEVEL. This property includes a parking area for up to 8 vehicles. Located in a prime location, near Wayne Memorial Hospital and Wayne County Offices and only a few blocks to Main [...]