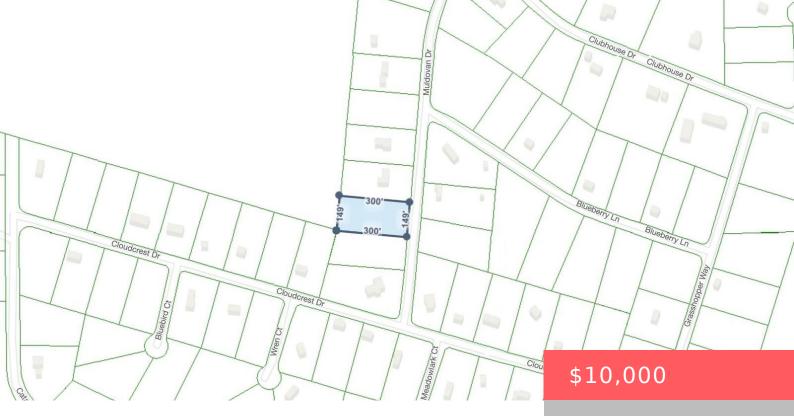

## 646, MULDOVAN, DRIVE, HAWLEY, PA

https://homesnepa.com

This lot is slightly raised from the road and flat, great for building. Tink Wig is a very desired community, it's only 10 minutes to downtown Hawley for shopping and 20 minutes to Honesdale for a hospital. There is a 110 acre lake, great for fishing and kayaking. There is an inground pool for the [...]