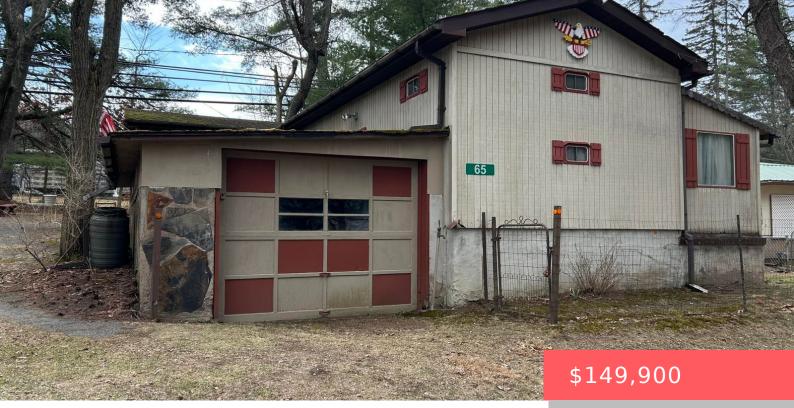

## 65, CONE, LANE, HAWLEY, PA

https://homesnepa.com

Seeley's Landing! One of a kind seasonal camp located at Seeley's Landing on Route 507 with access to Lake Wallenpaupack! This oversized lot is spacious enough for large gatherings, grilling the catch of the day on the outdoor BBQ and kicking back, this property comes with an enclosed boat garage, large shed and 1 car [...]

## Basics

Date added: Added 2 months agoCategory: ResidentialType: CabinStatus: ActiveBedrooms: 2 bedsBathrooms: 1 bathHalf baths: 0 half bathsArea, sq ft: 727 sq ftYear built: 1955Parcel Number: 043.01-01-62.055-COT060063Subdivision Name: Seeleys LandingZoning: ResidentialBathrooms Full: 1MLS ID: PWBPW250836List Office Name: Keller Williams RE Hawley

## **Building Details**

Other Structures: Garage(s) Architectural Style: Cabin, Ranch

Fencing: Wire

Garage Spaces: 2

Basement: None

**Parking:** Drive Through, Garage, Garage Faces Front, Off-street, On Site, Unpaved

## **Amenities & Features**

Sewer: On Site Septic, Septic Tank

**Construction Materials:** Wood Siding, Stone, Frame

Foundation Details: Slab Levels: One

Roof: Asphalt

| <b>Utilities:</b> Cable Connected, Water Connected,<br>Sewer Connected, Propane, Electricity<br>Connected | Window Features: Drapes, Screens,<br>Insulated Windows                                                     |
|-----------------------------------------------------------------------------------------------------------|------------------------------------------------------------------------------------------------------------|
| Patio & Porch Features: Screened, Side Porch                                                              | <b>Appliances:</b> Free-Standing Gas Range,<br>Microwave, Refrigerator, Range Hood                         |
| Cooling: Ceiling Fan(s)                                                                                   | Electric: Fuses                                                                                            |
| <b>Exterior Features:</b> Barbecue, Storage, Private<br>Yard, Fire Pit, Built-in Barbecue                 | Flooring: Carpet, Linoleum                                                                                 |
| Heating: Forced Air, Propane                                                                              | <b>Interior Features:</b> Breakfast Bar, Paneling,<br>Laminate Counters, Eat-in Kitchen, Ceiling<br>Fan(s) |
| Laundry Features: None                                                                                    |                                                                                                            |